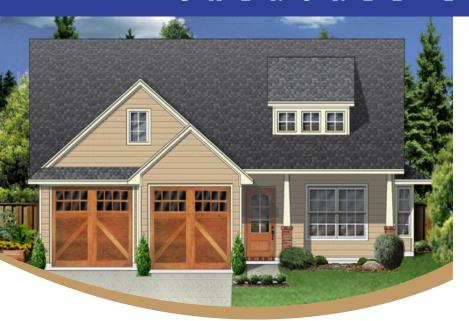

## THE ASHTON

## **About The Property**

This 3 bedroom and 2 bath home is perfect for any homeowner. The appealing exterior combines the home into a perfect fit. The open kitchen and family room floor plan allows for full viewing of the corner fireplace, bringing together the home with a warm feeling.

- > 3 Bedrooms, 2 Bathrooms
- > Master Suite with Walk-in Closet
- > Fire Place
- > Two Car Garage

| Square Footage |      |       |
|----------------|------|-------|
| Total          | 1442 | Width |
| First Floor    | 1442 | Depth |
| Garage         | 462  |       |
| Porch          | 235  |       |