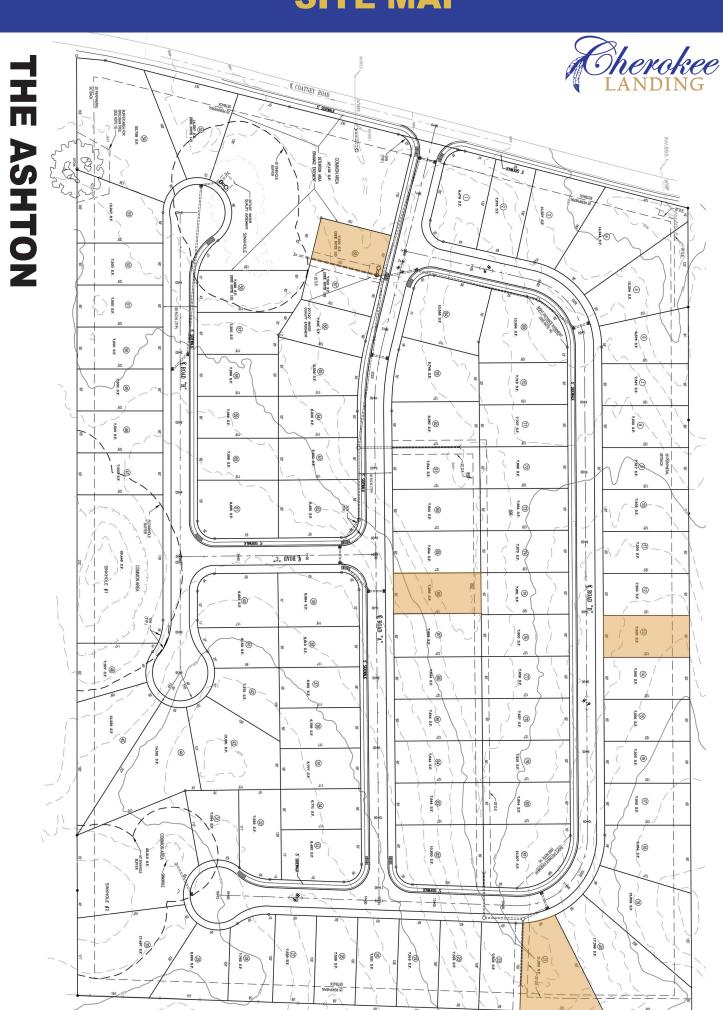

## THE ASHTON

## **About The Property**

This 3 bedroom and 2 bath home is perfect for any homeowner. The appealing exterior combines the home into a perfect fit. The open kitchen and family room floor plan allows for full viewing of the corner fireplace, bringing together the home with a warm feeling.



- > 3 Bedrooms, 2 Bathrooms
- > Master Suite with Walk-in Closet
- > Fire Place
- > Two Car Garage

| Square Footage |      |       |
|----------------|------|-------|
| Total          | 1442 | Width |
| First Floor    | 1442 | Depth |
| Garage         | 462  |       |
| Porch          | 235  |       |

Square footage may vary based upon lot size.



**Dimensions** 

38'-10"

65'-4"

## **SITE MAP**