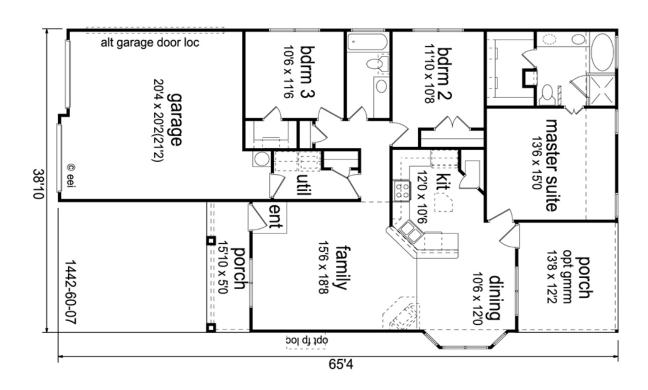

- > 3 Bedrooms, 2 Bathrooms
- > Master Suite with Walk-in Closet
- > Fire Place
- > Two Car Garage

| Square Footage |      |       |
|----------------|------|-------|
| Total          | 1442 | Width |
| First Floor    | 1442 | Depth |
| Garage         | 462  |       |
| Porch          | 235  |       |

Square footage may vary based upon lot size.

**Dimensions** 

38'-10"

65'-4"